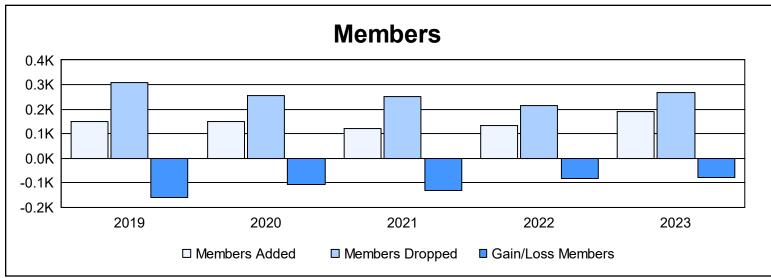

District 331 B As of June 2023 Cumulative

| Year      | New<br>Clubs | Dropped<br>Clubs | Gain/<br>Loss<br>Clubs | New<br>Members | Charter<br>Members | Reinstate<br>Members | Transfer<br>Members | Total<br>Member<br>Added | Total<br>Members<br>Dropped | Gain/<br>Loss<br>Members |
|-----------|--------------|------------------|------------------------|----------------|--------------------|----------------------|---------------------|--------------------------|-----------------------------|--------------------------|
| 2018-2019 | 0            | 2                | -2                     | 143            | 0                  | 5                    | 1                   | 149                      | 310                         | -161                     |
| 2019-2020 | 0            | 3                | -3                     | 144            | 0                  | 3                    | 1                   | 148                      | 257                         | -109                     |
| 2020-2021 | 0            | 2                | -2                     | 116            | 1                  | 3                    | 0                   | 120                      | 251                         | -131                     |
| 2021-2022 | 0            | 1                | -1                     | 128            | 0                  | 2                    | 2                   | 132                      | 214                         | -82                      |
| 2022-2023 | 1            | 2                | -1                     | 162            | 21                 | 1                    | 7                   | 191                      | 268                         | -77                      |
| Average   | 0            | 2                | -2                     | 139            | 4                  | 3                    | 2                   | 148                      | 260                         | -112                     |